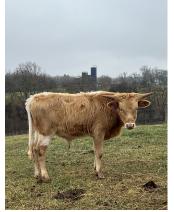

## LSF GETTIN' IT DUN L13

Date of Birth: Registration 1: Sale Price: Breeder: Owner: 04/09/2023 292683 \$ Dave Pace/Circle Double J Ranch David Sears

Here's an opportunity to put some dun in your herd! This

Courtesy of Lucky Star Farm

very correct young bull is out of JJ OCEAN FEATHER, **Cowboy Catchit Chex** one of the prettiest cows in the breed. Spring is here is Virginia and Dunny is pushing some big-base horn. His sire is the dun PCC DOUBLE AGENT by GOLD MINE. GOLD MINE 1 2A DAISY DUKE **RIO BRAVO CHEX** PCC DOUBLE AGENT PCC DOUBLE DELIGHT HORSESHOE J DELICIOUS LSF GETTIN' IT DUN L13 **Concealed Weapon RC TSUNAMI 2** RC PACIFIC MERMAID JJ OCEAN FEATHER **G&L PAINTED SAVAGE G&L PAINTED FEATHER G&L SASSY SIREN** 